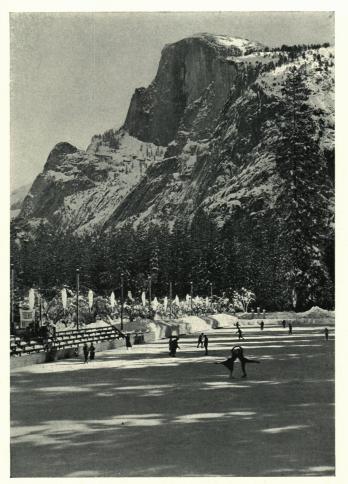

#### MEN'S SINGLES—SENIOR

| -  |                                             |                |                 |                 |                 |                 |                 |                 |
|----|---------------------------------------------|----------------|-----------------|-----------------|-----------------|-----------------|-----------------|-----------------|
|    |                                             | Judges         | Cramer          | Liberman        | Van Name        | Rotch           | Hapgood         | TOTALS          |
| 1. | Roger F. Turner<br>Skating Club of Boston   | School<br>Free | 188.9<br>129.95 | 185.0<br>125.43 | 166.0<br>116.39 | 176.2<br>123.17 | 177.1<br>123.17 | 893.2<br>618.11 |
|    | Skaring Child of Dosion                     | Total<br>Place | 318.85<br>1     | 310.43<br>1     | 282.39<br>2     | 299.37<br>3     | 300.27<br>3     | 1,511.31<br>10  |
| 2. | Robin Lee<br>Skating Club, New York         | School<br>Free | 178.3<br>133.34 | 179.4<br>124.30 | 167.5<br>115.26 | 179.6<br>127.69 | 174.0<br>123.17 | 878.8<br>623.76 |
|    |                                             | Total<br>Place | 311.64<br>2     | 303.70<br>2     | 282.76<br>1     | 307.29<br>1     | 297.17<br>4     | 1,502.56<br>10  |
| 3. | George E. B. Hill<br>Skating Club of Boston | School<br>Free | 173.4<br>124.30 | 175.6<br>124.30 | 163.9<br>113.00 | 173.6<br>124.30 | 176.0<br>127.69 | 862.5<br>613.59 |
|    |                                             | Total<br>Place | 297.70<br>3     | 299.90<br>3     | 276.90<br>3     | 297.90<br>4     | 303.69<br>2     | 1,476.09<br>15  |
| 4. | James L. Madden<br>Skating Club of Boston   | School<br>Free | 177.8<br>116.39 | 181.0<br>108.48 | 162.9<br>111.87 | 179.7<br>124.30 | 180.2<br>124.30 | 881.6<br>585.34 |
|    |                                             | Total<br>Place | 294.19<br>4     | 289.48<br>4     | 274.77<br>4     | 304.00<br>2     | 304.50<br>1     | 1,466.94<br>15  |
| 5. | William Swallender<br>Twin City Figure      | School<br>Free | 165.2<br>120.91 | 166.0<br>120.91 | 141.4<br>99.44  | 168.5<br>120.91 | 165.2<br>108.48 | 806.3<br>570.65 |
|    | Skating Club                                | Total<br>Place | 286.11          | 286.91          | 240.84<br>6     | 289.41<br>5     | 273.68          | 1,376.95<br>26  |
| 6. | William J. Nagle<br>Winter Sports Club,     | School<br>Free | 163.5<br>101.70 | 154.2<br>101.70 | 148.4<br>97.18  | 155.5<br>106.22 | 160.2<br>90.40  | 781.8 497.20    |
|    | N. Y.                                       | Total<br>Place | 265.20<br>6     | 255.90<br>6     | 245.58<br>5     | 261.72<br>6     | 250.60<br>6     | 1,279.00<br>29  |