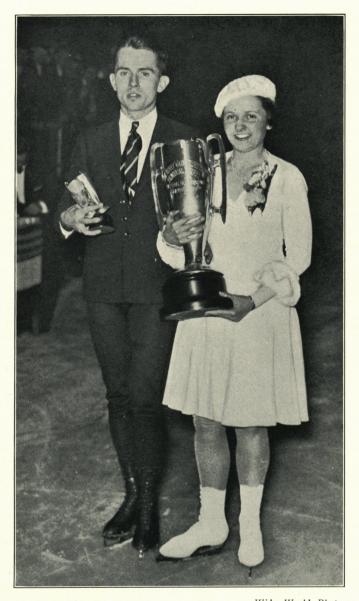

Wide World Photo. MISS GRACE MADDEN AND MR. JAMES L. MADDEN United States Pair Champions